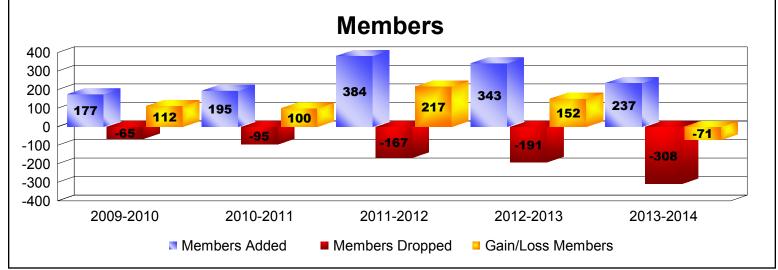

District 322C5 As of June 2014 Cumulative

| Year      | New<br>Clubs | Dropped<br>Clubs | Gain/<br>Loss<br>Clubs | New<br>Members | Charter<br>Members | Reinstate<br>Members | Transfer<br>Members | Total<br>Member<br>Added | Total<br>Members<br>Dropped | Gain/<br>Loss<br>Members |
|-----------|--------------|------------------|------------------------|----------------|--------------------|----------------------|---------------------|--------------------------|-----------------------------|--------------------------|
| 2009-2010 | 4            | 0                | 4                      | 88             | 80                 | 7                    | 2                   | 177                      | -65                         | 112                      |
| 2010-2011 | 2            | 0                | 2                      | 140            | 40                 | 14                   | 1                   | 195                      | -95                         | 100                      |
| 2011-2012 | 9            | 0                | 9                      | 125            | 222                | 35                   | 2                   | 384                      | -167                        | 217                      |
| 2012-2013 | 6            | 0                | 6                      | 158            | 134                | 40                   | 11                  | 343                      | -191                        | 152                      |
| 2013-2014 | 2            | -8               | -6                     | 165            | 46                 | 24                   | 2                   | 237                      | -308                        | -71                      |
| Average   | 5            | -2               | 3                      | 135            | 104                | 24                   | 4                   | 267                      | -165                        | 102                      |