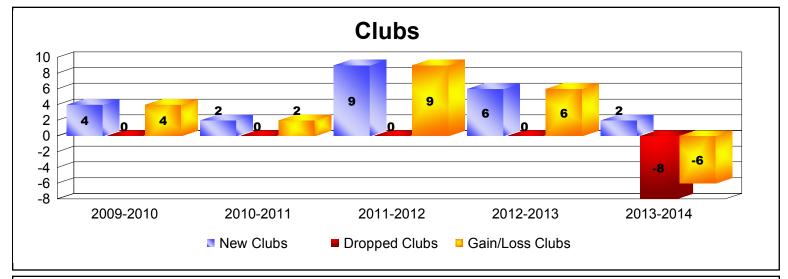

District 322C5 As of June 2014 Cumulative

| Year      | New<br>Clubs | Dropped<br>Clubs | Gain/<br>Loss<br>Clubs | New<br>Members | Charter<br>Members | Reinstate<br>Members | Transfer<br>Members | Total<br>Member<br>Added | Total<br>Members<br>Dropped | Gain/<br>Loss<br>Members |
|-----------|--------------|------------------|------------------------|----------------|--------------------|----------------------|---------------------|--------------------------|-----------------------------|--------------------------|
| 2009-2010 | 4            | 0                | 4                      | 88             | 80                 | 7                    | 2                   | 177                      | -65                         | 112                      |
| 2010-2011 | 2            | 0                | 2                      | 140            | 40                 | 14                   | 1                   | 195                      | -95                         | 100                      |
| 2011-2012 | 9            | 0                | 9                      | 125            | 222                | 35                   | 2                   | 384                      | -167                        | 217                      |
| 2012-2013 | 6            | 0                | 6                      | 158            | 134                | 40                   | 11                  | 343                      | -191                        | 152                      |
| 2013-2014 | 2            | -8               | -6                     | 165            | 46                 | 24                   | 2                   | 237                      | -308                        | -71                      |
| Average   | 5            | -2               | 3                      | 135            | 104                | 24                   | 4                   | 267                      | -165                        | 102                      |